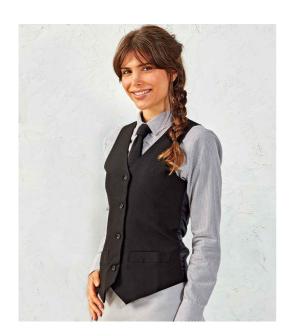

## **PR623 Premier**

Premier Ladies Lined Waistcoat

Sizes: XXS - XXL

Material: 100% polyester.

Weight: 185 gsm

## **Features**

- Easy care fabric.
- Two functional watch pockets.

Fully lined.

- Satin back.
- Four button contemporary style.
- Back adjusters.