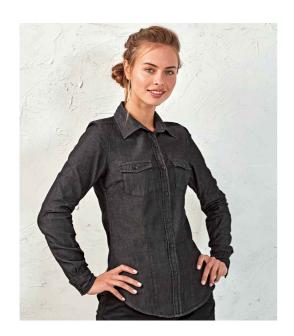

## **PR322 Premier**

Premier Ladies Jeans Stitch Denim Shirt

Sizes: XS - 3XL Material: 100% cotton. Weight: 155 gsm

## **Features**

• Soft collar.

flap.

- Two chest pockets with button
- Seven button placket.
- Back yoke.

- · Contrast stitching.
- Single button cuffs with button on cuff gauntlet.
- Curved hem.

Indigo Denim