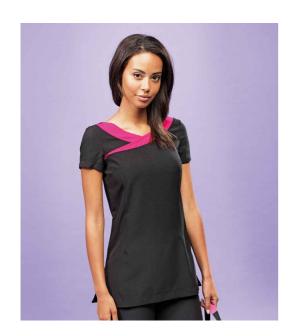

## **PR691 Premier**

Premier Ladies Ivy Short Sleeve Tunic

Sizes: **6 - 24** 

Material: 100% polyester plain weave.

Weight: 185 gsm

## **Features**

• Easy care fabric.

• Princess seams.

• Mechanical stretch.

• Bust darts.

• Contrast panel detail around

· Side vents.

front neckline.Back zip closure.

· Machine washable.

|                |              | al Dis               | 495                  |  |  |
|----------------|--------------|----------------------|----------------------|--|--|
|                |              |                      |                      |  |  |
|                |              |                      |                      |  |  |
| Black/Hot Pink | Black/Purple | Black/Strawberry Red | Black/Turquoise Blue |  |  |