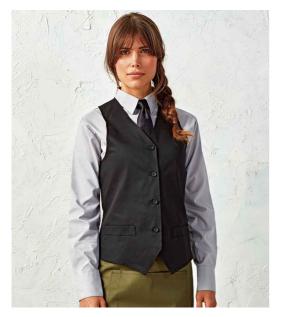

# PREMIER

#### PR621 Premier

Premier Ladies Hospitality Waistcoat

Sizes: Material: Weight:

.

S - XXL 65% polyester/35% cotton twill. 195 gsm

## Features

• Easy care fabric.

Self fabric back.

• Four button contemporary style.

• Two functional watch pockets.

- Back darts.
- Industrial laundry 85°C.
- Domestic wash 60°C.
- Black