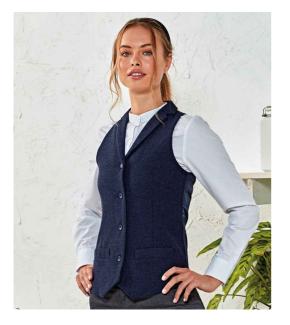

#### **PR626** Premier

Premier Ladies Herringbone Waistcoat

| Sizes:  |    |
|---------|----|
| Materia | al |
| Weight  | :  |

 XS - XXL

 al:
 50% polyester/45% wool/5% mixed fibres.

 t:
 300 gsm

## Features

- Fully satin lined.
- Four button single breasted.
- Two front pockets.
- Adjustable buckle on the back.
- Front and back darts.
- 30°C wool cycle.

|      | N.       | 1     |
|------|----------|-------|
| Vavy | Charcoal | Brown |