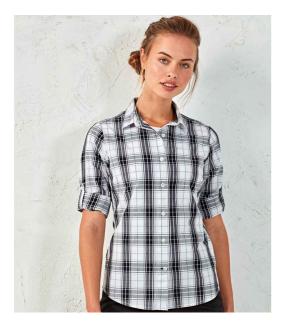

### **PR354** Premier

Premier Ladies Ginmill Check Long Sleeve Shirt

| Sizes:    |
|-----------|
| Material: |
| Weight:   |

XS - XXL 100% cotton poplin. 115 gsm

## Features

- Semi-fitted.
- Narrow soft collar.
- Back yoke.
- Bust and back darts.
- Roll-up sleeves with button and tab.
- Button cuff.
- Curved hem.

| Black/White |  |
|-------------|--|
|             |  |