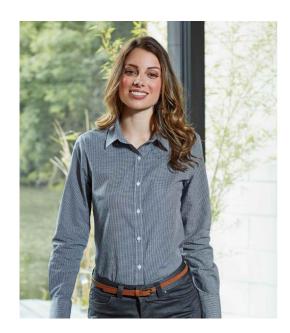

## **PR320 Premier**

Premier Ladies Gingham Long Sleeve Shirt

Sizes: XS - 3XL

Material: 100% cotton poplin.

Weight: 115 gsm

## **Features**

• Easy care fabric.

Fitted style.

• Gingham microcheck.

Soft collar.

• Back yoke.

· Clear buttons.

• Front and back darts.

• Two button cuffs.

· Curved hem.

 Available in short sleeve PR321.

|             | AÎN.             |            |           |  |
|-------------|------------------|------------|-----------|--|
| Black/White | Light Blue/White | Navy/White | Red/White |  |