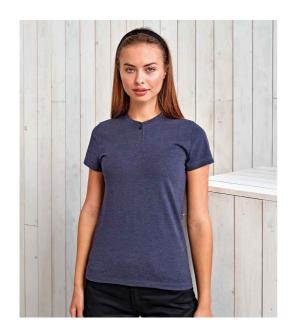

## **PR319 Premier**

Premier Ladies Comis Sustainable T-Shirt

Sizes: XS - XXL

Material: 60% sustainable cotton/40% recycled polyester.

Weight: 160 gsm

## **Features**

• Easy care fabric.

• Narrow banded collar.

Soft touch.

• Single button placket.

• Modern fit.

• Twin needle stitching.

| 4     | I     |           |           |       |
|-------|-------|-----------|-----------|-------|
| Black | White | Navy Marl | Grey Marl | Khaki |