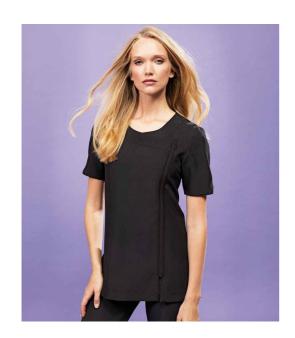

### **PR686 Premier**

Premier Ladies Camellia Short Sleeve Tunic

Sizes: **6 - 24** 

Material: 100% polyester plain weave.

Weight: 185 gsm

# **Features**

- Easy care fabric.
- Princess seams with topstitch.
- Cross over neckline.
- Side vents.
- Asymmetric zip front.
- · Machine washable.

· Vented cuffs.

### Black