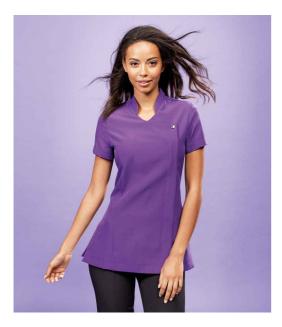

## **PR683** Premier

Premier Ladies Blossom Short Sleeve Tunic

Sizes: Material: Weight: 6 - 24 100% polyester plain weave. 185 gsm

## Features

- Easy care fabric.
- Mandarin collar.
- Feature button front closure with concealed zip.
- Princess seams.

- Back pleat.
- Side vents.
- Machine washable.

| Ť     | T     |      |        |           | 1              | 1        |
|-------|-------|------|--------|-----------|----------------|----------|
| Black | White | Navy | Purple | Dark Grey | Strawberry Red | Hot Pink |