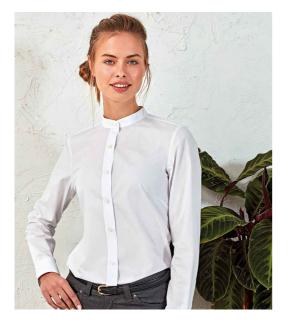

#### PR358 Premier

Premier Ladies Banded Collar Grandad Shirt

Sizes: Material: Weight: XS - XXL 65% polyester/35% cotton poplin. 115 gsm

## Features

- Easy care fabric.
- Modern fit.
- Classic banded 'Grandad'
  collar.
- Bust and back darts.
- Two button adjustable cuffs.
- Curved hem.

Colour representation is only as accurate as the web design process allows.

• Pearlised buttons.