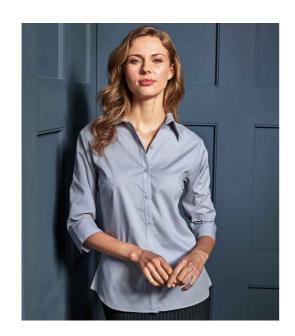

## **PR305 Premier**

Premier Ladies 3/4 Sleeve Poplin Blouse

Sizes: **6 - 26** 

Material: 65% polyester/35% cotton poplin.

Weight: 105 gsm

## **Features**

- Easy care fabric.
- Soft collar.
- Fitted style with bust and back darts.
- 3/4 length sleeves with vented cuffs.
- Light blue and white have pearlised buttons - rest have self colour.
- Double folded seams.
- Curved hem.
- Available in short sleeve PR302 and long sleeve PR300.