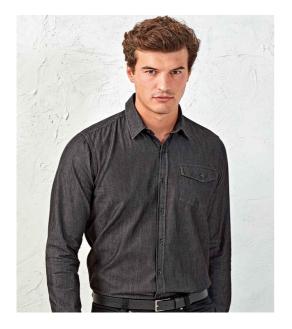

### PR222 Premier

Premier Jeans Stitch Denim Shirt

| Sizes:    |
|-----------|
| Material: |
| Weight:   |

XS - 3XL 100% cotton. 155 gsm

## Features

- Soft collar.
- Left chest pocket with button flap.
- Seven button placket.
- Back yoke.

- Contrast stitching.
- Single button cuffs with button on cuff gauntlet.
- Curved hem.

| Black Denim | Indigo Denim |
|-------------|--------------|