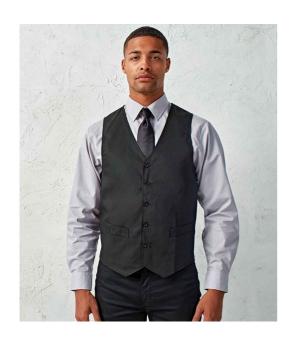

## **PR620 Premier**

Premier Hospitality Waistcoat

Sizes: S - XXL

Material: 65% polyester/35% cotton twill.

Weight: 195 gsm

## **Features**

• Easy care fabric.

Self fabric back.

Five button contemporary

• Industrial laundry 85°C.

style.

• Domestic wash 60°C.

• Two functional watch pockets.