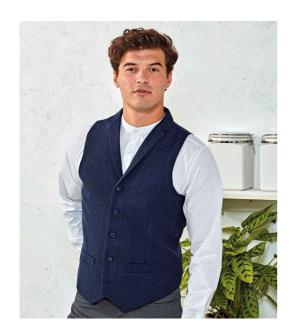

## **PR625 Premier**

Premier Herringbone Waistcoat

Sizes: XS - XXL

Material: 50% polyester/45% wool/5% mixed fibres.

Weight: 300 gsm

## **Features**

• Fully satin lined.

• Five button single breasted.

• Two front pockets.

• Adjustable buckle on the back.

Front and back darts.

• 30°C wool cycle.

| Y    |          | ¥     |
|------|----------|-------|
| Navy | Charcoal | Brown |