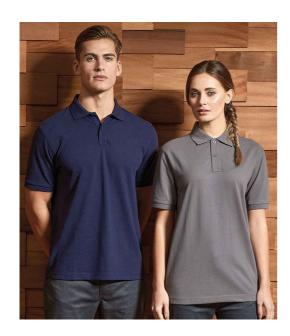

## **PR995 Premier**

Premier Essential Unisex Polo Shirt

Sizes: S - 4XL

Material: 65% polyester/35% cotton.

Weight: 200 gsm

## **Features**

• Antimicrobial fabric protection.

• Ribbed collar and cuffs.

• Longer length.

 Two self colour button placket.

• Twin needle hem.

• Machine washable at 60°C.

| Black | White | Navy | Royal | Dark Grey |
|-------|-------|------|-------|-----------|