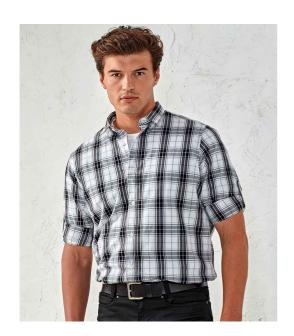

## **PR254 Premier**

Premier Ginmill Check Long Sleeve Shirt

Sizes: S - 3XL

Material: 100% cotton poplin.

Weight: 115 gsm

## **Features**

· Semi-fitted.

Narrow soft collar.

Back yoke.

• Roll-up sleeves with button and tab.

• Single button cuffs with button

on cuff gauntlet.

· Curved hem.