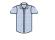

## **PR221 Premier**

Premier Gingham Short Sleeve Shirt

Sizes: XS - 3XL

Material: 100% cotton poplin.

Weight: 115 gsm

## **Features**

• Fitted style.

· Back yoke.

Gingham microcheck.

· Curved hem.

Soft button down collar.

• Available in long sleeve

Clear buttons.

PR220.







Light Blue/White



Navy/White



Red/White

## Size conversions

|                 | XS | s  | M  | L  | XL | XXL | 3XL |
|-----------------|----|----|----|----|----|-----|-----|
| Size:           | XS | S  | М  | L  | XL | XXL | 3XL |
| Chest (to fit): | 30 | 34 | 38 | 42 | 46 | 50  | 54  |

## **Product notices**

Manufacturer code: PR221

Commodity Code: 62052000

Country of origin: Bangladesh

Colour representation is only as accurate as the web design process allows.