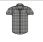

## **PR221 Premier**

Premier Gingham Short Sleeve Shirt

Sizes: XS - 3XL

Material: 100% cotton poplin.

Weight: 115 gsm

## **Features**

• Fitted style.

· Back yoke.

Gingham microcheck.

· Curved hem.

Soft button down collar.

• Available in long sleeve

Clear buttons.

PR220.







Light Blue/White



Navy/White



Red/White

## Size conversions

|                 | XS | s  | M  | L  | XL | XXL | 3XL |
|-----------------|----|----|----|----|----|-----|-----|
| Size:           | XS | S  | М  | L  | XL | XXL | 3XL |
| Chest (to fit): | 30 | 34 | 38 | 42 | 46 | 50  | 54  |

## **Product notices**

Manufacturer code: PR221

Commodity Code: 62052000

Country of origin: Bangladesh

Colour representation is only as accurate as the web design process allows.