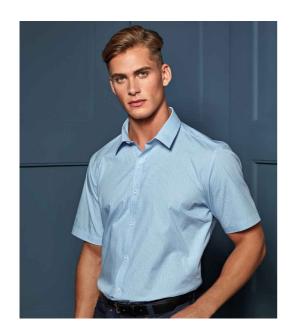

## **PR221 Premier**

Premier Gingham Short Sleeve Shirt

Sizes: XS - 3XL

Material: 100% cotton poplin.

Weight: 115 gsm

## **Features**

• Fitted style.

· Back yoke.

Gingham microcheck.

· Curved hem.

Soft button down collar.

• Available in long sleeve

Clear buttons.