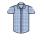

## **PR221 Premier**

Premier Gingham Short Sleeve Shirt

Sizes: XS - 3XL

Material: 100% cotton poplin.

Weight: 115 gsm

## **Features**

• Fitted style.

· Back yoke.

Gingham microcheck.

· Curved hem.

Soft button down collar.

• Available in long sleeve

Clear buttons.

PR220.







Light Blue/White



Navy/White



Red/White

## Size conversions

|                 | XS | s  | M  | L  | XL | XXL | 3XL |
|-----------------|----|----|----|----|----|-----|-----|
| Size:           | XS | S  | М  | L  | XL | XXL | 3XL |
| Chest (to fit): | 30 | 34 | 38 | 42 | 46 | 50  | 54  |

## **Product notices**

Manufacturer code: PR221

Commodity Code: 62052000

Country of origin: Bangladesh

Colour representation is only as accurate as the web design process allows.