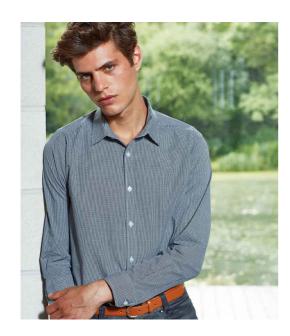

## **PR220 Premier**

Premier Gingham Long Sleeve Shirt

Sizes: XS - 3XL

Material: 100% cotton poplin.

Weight: 115 gsm

## **Features**

• Easy care fabric.

Back darts.

- Gingham microcheck.
- Clear buttons.

• Fitted style.

• Two button cuffs.

Soft collar.

Straight hem.

• Back yoke.

 Available in short sleeve PR221.