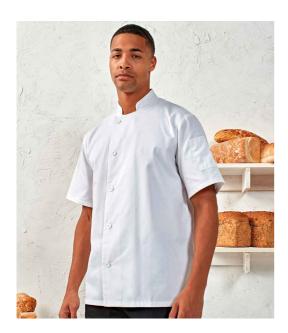

## **PR900 Premier**

Premier Essential Short Sleeve Chef's Jacket

Sizes: XS - 4XL

Material: 65% polyester/35% cotton twill.

Weight: 170 gsm

## **Features**

• Mandarin collar stand.

• 5 button wrap over closure.

• High quality, long life resin buttons.

• Left sleeve double pen pocket.

• Industrial laundry 85°C.

• Domestic wash 60°C.

| 4     |       |
|-------|-------|
| Black | White |