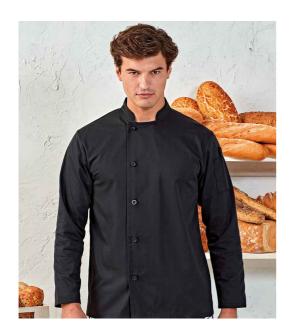

## **PR901 Premier**

Premier Essential Long Sleeve Chef's Jacket

Sizes: XS - 4XL

Material: 65% polyester/35% cotton twill.

Weight: 170 gsm

## **Features**

• Mandarin collar stand.

• 5 button wrap over closure.

• High quality, long life resin buttons.

• Left sleeve double pen pocket.

• Industrial laundry 85°C.

• Domestic wash 60°C.

| Black | White |
|-------|-------|