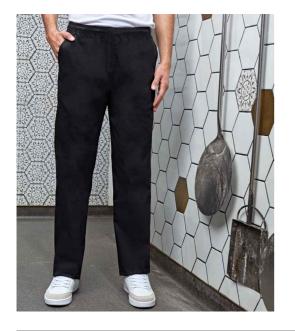

### **PR553 Premier**

Premier Essential Chef's Trousers

Sizes:XS - 4XLMaterial:65% polyester/35% cotton twill printed check.Weight:195 gsm

## Features

- Easy care fabric.
- Unisex sizing.
- Elasticated waistband with inner drawcord.
- Two side swing pockets.
- Industrial laundry 85°C.
- Domestic wash 60°C.

| Black | Black/White |
|-------|-------------|