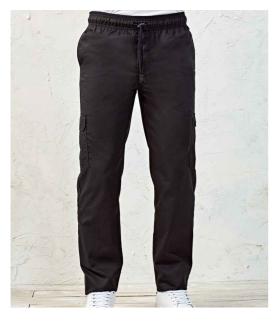

#### **PR555 Premier**

Premier Essential Chef's Cargo Trousers

Sizes: Material: Weight:

**XS - 3XL** 65% polyester/35% cotton twill. 195 gsm

### **Features**

- Elasticated waistband with • Rear tear release patch drawcord. pocket.
- Two thigh tear release cargo pockets.
- Domestic wash 60°C.