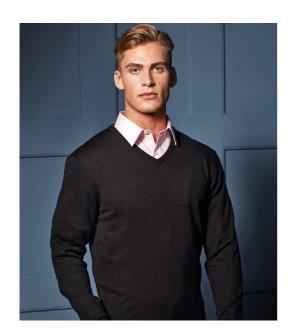

## **PR400 Premier**

Premier Essential Acrylic V Neck Sweater

Sizes: XS - 5XL Material: 100% acrylic.

## **Features**

• 12 gauge.

Set in sleeves.

• Fine knit.

• Soft feel and contemporary styling.

Easy care.

• Ribbed knit neck, cuffs and

hem.

| Black | Navy |
|-------|------|