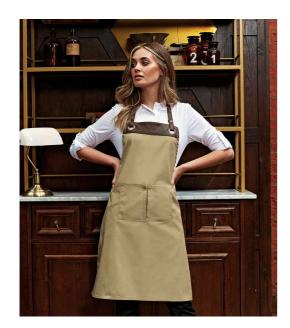

## **PR123 Premier**

Premier Espresso Bib Apron

Sizes: ONE

Material: 65% polyester/35% cotton.

Weight: 195 gsm

## **Features**

- Easy care fabric.
- Faux leather trim and neck

tie.

- Neck tie with adjustable stud closure.
- Large metal eyelets.

- · Two pleat pockets.
- Width 72cm.
- Length 86cm.
- Domestic wash 60°C.