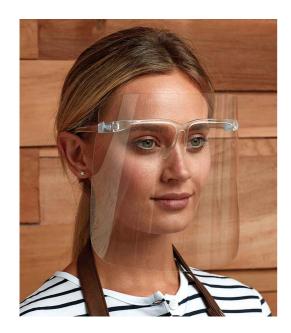

## **PR999 Premier**

Premier Easy Fit Face Shield

Sizes:

## **Features**

- Important 1 unit = 1 pack of 20 shields.
- Conforms to EN166: 2001.
- Lightweight, transparent and disposable spectacle mounted splash barrier.
- Designed to protect against secretion and droplet infection for face, eyes, nose and lips.
- Easy to assemble remove protective film on both sides and click onto frame.

- Suitable to wear with or without prescription eyewear.
- Nose mounted barrier protection.
- Anti-fog.
- Disclaimer: Designed to be used in conjunction with PPE by healthcare workers. We make no assurances that this shield can prevent the transmission or infection of disease or viruses.
- Non-returnable.