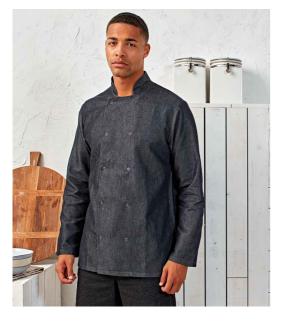

# PR660 Premier

Premier Denim Chef's Jacket

Sizes: Material: Weight: XS - 3XL 60% cotton/40% polyester. 230 gsm

### Features

- Soft touch.
- Breathable.
- Mandarin collar stand.
- 10 stud wrap over closure.
- Open cuffs.
- Industrial or domestic wash 60°C.

|             | NEN .      |  |  |  |
|-------------|------------|--|--|--|
| Black Denim | Grey Denim |  |  |  |