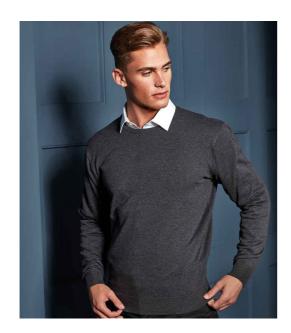

## **PR692 Premier**

Premier Cotton Rich Crew Neck Sweater

Sizes: XXS - 4XL

Material: 55% cotton/45% acrylic.

## **Features**

• 12 gauge.

• Contemporary stylish fit.

• Fine knit.

• Ribbed collar, cuffs and hem.

• Easy care.

• Machine washable.