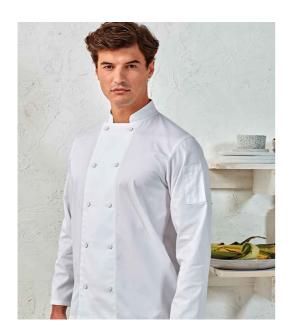

## **PR903 Premier**

Premier Coolchecker® Long Sleeve Chef's Jacket

Sizes: XS - XXL

Material: 65% polyester/35% cotton twill.

Weight: 170 gsm

## **Features**

- Easy care, moisture wicking fabric.
- Mandarin collar stand.
- 10 button wrap over closure.
- Left sleeve double pen pocket.
- Coolchecker® back panel.
- Industrial laundry 85°C.
- Domestic wash 60°C.