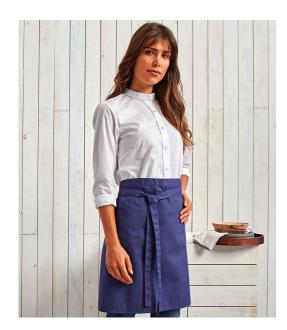

## **PR151 Premier**

Premier 'Colours' Mid Length Apron

Sizes: ONE

Material: 65% polyester/35% cotton twill.

Weight: 195 gsm

## **Features**

• Easy care fabric.

- Length 50cm.
- Self fabric 90cm ties.
- Industrial laundry 85°C.

• Width 70cm.

• Domestic wash 60°C.

| Black | White          | Natural  | Marine Blue       | Navy  | Royal Blue      | Sapphire   | Turquoise   | Rich Violet | Aubergine | Purple     | Apple          |
|-------|----------------|----------|-------------------|-------|-----------------|------------|-------------|-------------|-----------|------------|----------------|
| Black | vviiite        | Ivaturai | Maille blue       | ivavy | Royal Blue      | Blue       | Blue        | RICH VIOLET | Aubergine | Pulple     | Apple<br>Green |
|       |                |          |                   | /     |                 |            |             |             |           |            |                |
| Aqua  | Oasis<br>Green | Sage     | Emerald           | Teal  | Bottle<br>Green | Lime Green | Olive Green | Silver      | Dark Grey | Steel      | Chestnut       |
|       |                |          |                   | 1     |                 |            |             |             |           |            | 1              |
| Khaki | Mocha          | Brown    | Strawberry<br>Red | Red   | Burgundy        | Pink       | Fuchsia     | Hot Pink    | Orange    | Terracotta | Sunflower      |