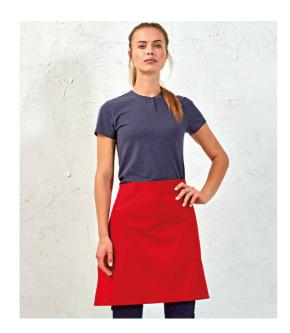

## **PR131 Premier**

Premier Calibre Waist Apron

Sizes: ONE

Material: 100% heavy cotton canvas.

Weight: 320 gsm

## **Features**

- Heavyweight and durable.
- Self fabric 90cm ties with metal eyelets.
- Width 70cm.

- Length 50cm.
- Industrial wash 85°C.
- Domestic wash 60°C.

|       | 1       |      | 1      |           |       |     |          |
|-------|---------|------|--------|-----------|-------|-----|----------|
| Black | Natural | Navy | Silver | Dark Grey | Khaki | Red | Burgundy |