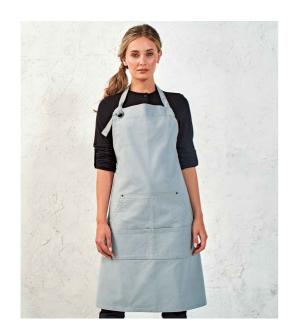

## **PR137 Premier**

Premier Calibre Heavy Canvas Pocket Apron

Sizes: ONE

Material: 100% heavy cotton canvas.

Weight: 320 gsm

## **Features**

- Heavyweight and durable.
- Neck tie with large gunmetal eyelet.
- Four stitched pocket compartments with rivet detail.
- Width 72cm.

- Length 86cm.
- Industrial wash 85°C.
- Domestic wash 60°C.