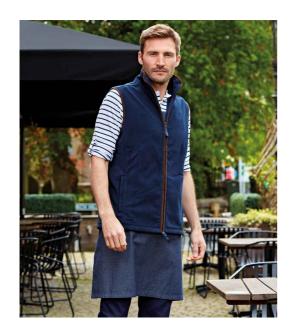

## **PR803 Premier**

Premier Artisan Fleece Gilet

Sizes: S - 3XL

Material: 100% polyester. Weight: 260 gsm

## **Features**

• Easy care fabric.

• Front and back panels.

• Full length two way zip.

• Contrast trim detail.

• Two front zip pockets.

| Ú           | Û          |                  |                |
|-------------|------------|------------------|----------------|
| Black/Black | Navy/Brown | Moss Green/Brown | Burgundy/Brown |