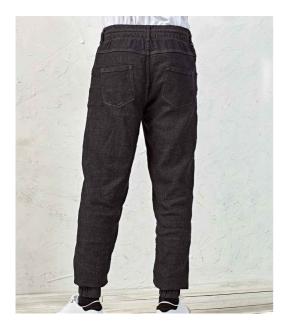

## **PR556** Premier

Premier Artisan Chef's Joggers

Sizes: Material: Weight:

XS - XXL 87% cotton/12% polyester/1% elastane. 230 gsm

# **Features**

- Rear patch pockets. • Elasticated waistband with drawcord.
- Belt loops.
- Mock fly. •
- Two side pockets right with • coin pocket.
- Cuffed ankles.
- Domestic wash 40°C.
- ĺ Black Denim Indigo Denim