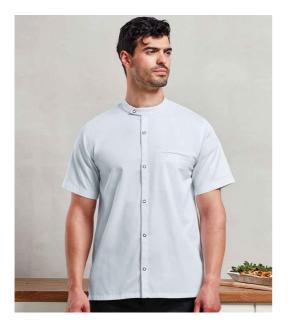

## **PR904** Premier

Premier Recyclight® Short Sleeve Chef's Shirt

| Sizes:  |
|---------|
| Materia |
| Weight: |

XS - 3XL al: 65% recycled polyester/35% cotton twill. 170 gsm

## Features

- Lightweight.Modern fit.
- Mandarin collar stand.
- Contrast neck tape.
- Press stud closure.
- Left sleeve pen pocket.
- Left chest pocket.
- Domestic wash 60°C.

| <b>A</b> |       |
|----------|-------|
| Black    | White |