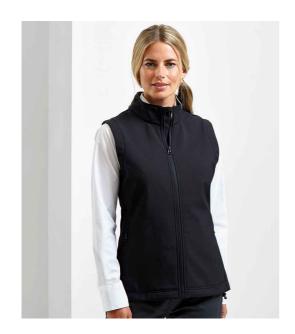

## **PR816 Premier**

Premier Ladies Windchecker® Recycled Printable Soft Shell Gilet

Sizes: XS - XXL

Material: Two layer soft shell.

## **Features**

- 100% recycled polyester.
- Bonded fleece inner.
- Easy care fabric.
- Shower and wind resistant.
- Full length zip with chin guard.
- Two front zip pockets.
- Two inner patch pockets.
- · Elasticated drawcord hem.