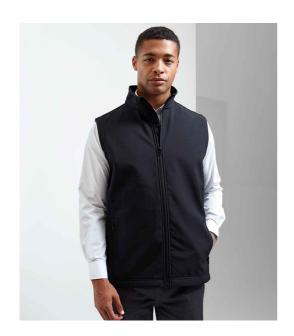

## **PR814 Premier**

Premier Windchecker® Recycled Printable Soft Shell Gilet

Sizes: S - 4XL

Material: Two layer soft shell.

## **Features**

- 100% recycled polyester.
- Bonded fleece inner.
- · Easy care fabric.
- Shower and wind resistant.
- Full length zip with chin guard.
- Two front zip pockets.
- Two inner patch pockets.
- · Elasticated drawcord hem.