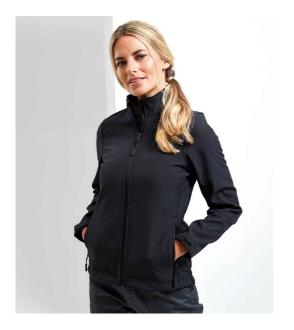

### PR812 Premier

Premier Ladies Windchecker® Recycled Printable Soft Shell Jacket

Sizes: Material: XS - XXL Two layer soft shell.

## Features

- 100% recycled polyester. F
- Bonded fleece inner layer.
- Easy care fabric.
- Shower and wind resistant.
- Slim fit.

- Full length zip with chin guard.
- Two front zip pockets.
- Tear release adjustable cuffs.
- Elasticated drawcord hem.