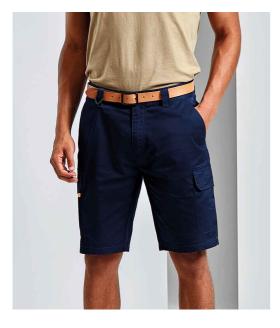

### **PR564** Premier

Premier Workwear Cargo Shorts

Sizes: Material: Weight: XS - 4XL 65% recycled polyester/35% cotton. 195 gsm

## Features

- Easy care fabric.
- Belt loops.
- Zip fly with button over.
- Two side cargo pockets.
- Rear patch pocket.
- Domestic wash 60°C.

| Black | Navy |
|-------|------|