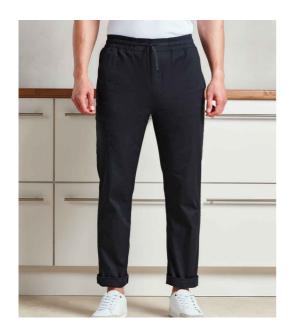

## **PR557 Premier**

Premier Recyclight® Chef's Cargo Trousers

Sizes: S - 3XL

Material: 65% recycled polyester/35% cotton twill.

Weight: 170 gsm

## **Features**

- Easy care fabric.
- Lightweight.
- Elasticated waistband with drawcord.
- Mock fly.

- Right thigh and rear pocket.
- Tapered lower leg with optional turn-up hems.
- Domestic wash 60°C.