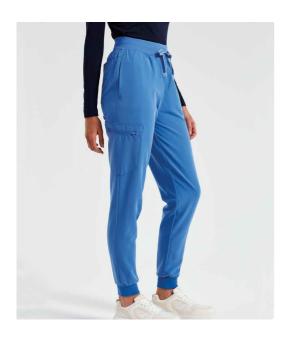

## NN610 Onna by Premier

Onna by Premier Ladies Energized Onna-Stretch Joggers

Sizes: XS - 3XL

42% polyester/33% recycled polyester/19% viscose/6% Material: elastane.

Weight: 210 gsm

## Features

- Breathable four-way stretch fabric.
- Durable, crease resistant and easy care.
- Elasticated waistband with drawcord and mock fly.
- Two side pockets.

- Right thigh zip pocket.
- Two rear welt pockets.
- Ribbed cuffed leg ends.