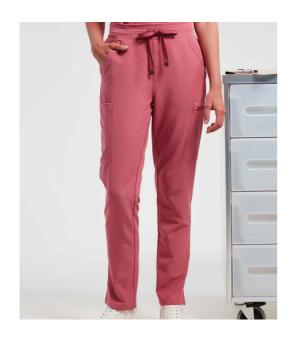

## NN600 Onna by Premier

Onna by Premier Ladies Relentless Onna-Stretch Cargo Trousers

Sizes: XS - 3XL

42% polyester/33% recycled polyester/19% viscose/6% Material:

elastane.

Weight: 210 gsm

## **Features**

- Breathable four-way stretch fabric.
- Durable, crease resistant and easy care.
- Part elasticated waistband with drawcord and mock fly.
- · Two side pockets.

- Left thigh zip pocket.
- Right thigh patch pockets.
- Two rear patch pockets.
- Hem vents.