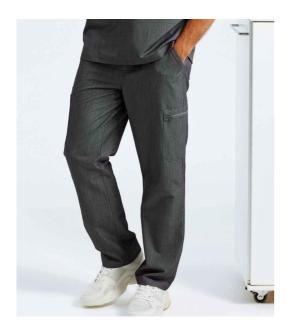

### NN500 Onna by Premier

Onna by Premier Relentless Onna-Stretch Cargo Trousers

Sizes: S - 3XL

42% polyester/33% recycled polyester/19% viscose/6% Material: elastane.

Weight: 210 gsm

## Features

- Breathable four-way stretch fabric.
- Durable, crease resistant and easy care.
- Zip fly with drawcord and button over.
- Two side pockets.

- Left thigh zip pocket.
- Right thigh patch pockets.
- Two rear patch pockets.
- Hem vents.