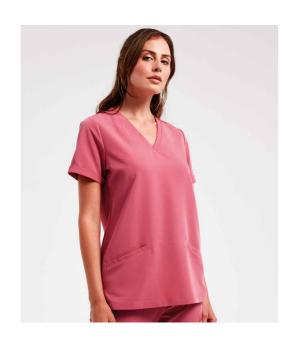

## NN310 Onna by Premier

Onna by Premier Ladies Invincible Onna-Stretch Tunic

Sizes: XS - 3XL

42% polyester/33% recycled polyester/19% viscose/6% Material: elastane.

Weight: 210 gsm

## **Features**

- Breathable four-way stretch fabric.
- Durable, crease resistant and easy care.
- Modern fit.
- V neck.

- Roll-up sleeves with bar tacks.
- Back darts.
- Two front slanted pockets.
- · Side vents.