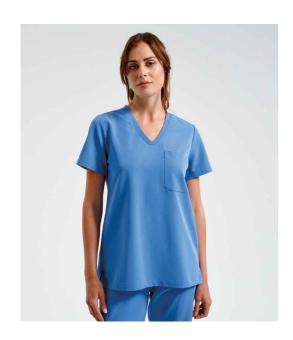

## NN300 Onna by Premier

Onna by Premier Ladies Limitless Onna-Stretch Tunic

Sizes: XS - 3XL

42% polyester/33% recycled polyester/19% viscose/6% elastane.

Weight: 210 gsm

## **Features**

- Breathable four-way stretch fabric.
- Durable, crease resistant and easy care.
- Modern fit.
- V neck.

- · Left chest pocket.
- · Back darts.
- · Side vents.

|       |           | <b>■</b> Y <sub>□</sub> |             |             |           |
|-------|-----------|-------------------------|-------------|-------------|-----------|
| Black | Ceil Blue | Navy                    | Clean Green | Dynamo Grey | Calm Pink |