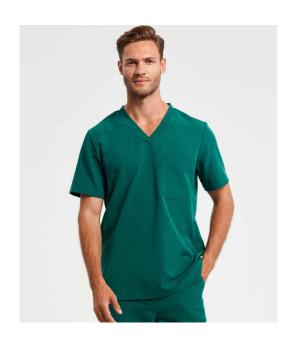

## NN200 Onna by Premier

Onna by Premier Limitless Onna-Stretch Tunic

Sizes: S - 3XL

42% polyester/33% recycled polyester/19% viscose/6% elastane.

Weight: 210 gsm

## **Features**

- Breathable four-way stretch fabric.
- Durable, crease resistant and easy care.
- Modern fit.
- V neck.

- · Left chest pocket.
- · Back darts.
- · Side vents.

| 470   |           |      |             |             |  |
|-------|-----------|------|-------------|-------------|--|
| Black | Ceil Blue | Navy | Clean Green | Dynamo Grey |  |