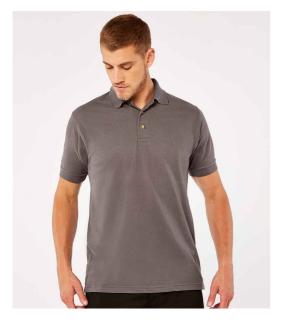

#### K400 Kustom Kit

Kustom Kit Workwear Piqué Polo Shirt

Sizes: Material: Weight: XS - 5XL 65% polyester/35% cotton. 180 gsm

# Features

- Classic fit.
- 1x1 ribbed flat knit collar and cuffs.
- Taped neck and shoulders.
- Three horn effect button placket.
- Twin needle stitching.
- Superwash® 60°C.

|       |       |               |      |            | ₽¥D               |            | Ť        | Ŷ                | ₽₽P          |     |
|-------|-------|---------------|------|------------|-------------------|------------|----------|------------------|--------------|-----|
| Black | White | Electric Blue | Navy | Royal Blue | Turquoise<br>Blue | Lime Green | Charcoal | Graphite<br>Grey | Heather Grey | Red |