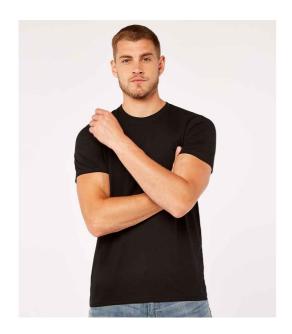

## K504 Kustom Kit

Kustom Kit Superwash® 60°C T-Shirt

XS - 3XL Sizes:

Material: 65% polyester/35% cotton.\*

Weight: 160 gsm

## **Features**

• Fashion fit.

Ribbed collar.

Self fabric taped neck and shoulders.

• Twin needle sleeves and hem.

· Tear out label.

• Superwash® 60°C.

Size conversions