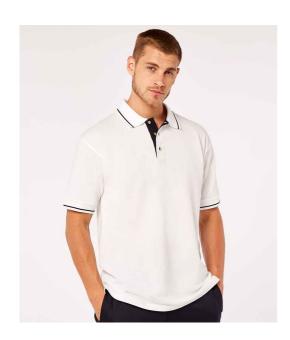

#### K606 Kustom Kit

Kustom Kit St Mellion Tipped Cotton Piqué Polo Shirt

Sizes: XS - XXL

Material: 100% combed cotton.

Weight: 210 gsm

## **Features**

- · Classic fit.
- 1x1 ribbed flat knit collar and cuffs.
- Contrast taped neck.
- · Locker patch.

- Three horn effect button placket.
- Contrast inner placket and tipping on collar and cuffs.
- Contrast taped side vents.
- Twin needle hem.