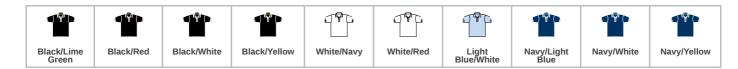

#### K606 Kustom Kit

Kustom Kit St Mellion Tipped Cotton Piqué Polo Shirt

Sizes: XS - XXL

Material: 100% combed cotton.

Weight: 210 gsm