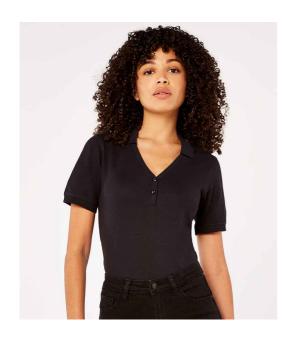

### K732 Kustom Kit

Kustom Kit Sophia Comfortec® V Neck Polo Shirt

Sizes: **8 - 18** 

Material: 98% cotton/2% Lycra®.

Weight: 210 gsm

# **Features**

• 1x1 knitted collar and cuffs.

• Shaped side seams.

• Taped neck.

• Side vents.

• Two button self fabric placket with open neck.

• Twin needle stitching.

• Reinforced shoulder seams.